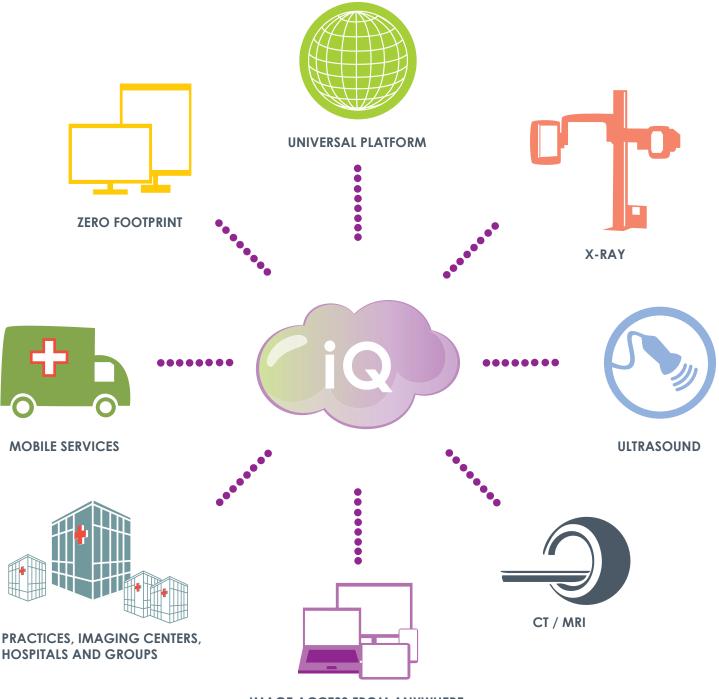

**iQ-4CLOUD** Your PACS on demand

IMAGE ACCESS FROM ANYWHERE

## **iQ-4CLOUD BASIC**

**UNIVERSAL PLATFORM WEB-BASED ACCESS** 

(no plugins required) View images on smartphone, desktop,

any specialty

**WORK FROM ANYWHERE** 

**FLEXIBILITY** 

**SECURITY** 

endoscopy, PDF, videos and more...

LOWER COST OF **OWNERSHIP** 

Always up, offsite data storage for 7 years, HIPAA/GDPR compliant

X-ray, ultrasound, CT, MRI, microscopy,

Supports virtually any data from

Zero-footprint diagnostic web viewer

Capital-expenditure free. No IT maintenance cost

tablet or laptop computer